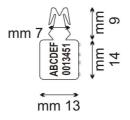

## ZIPSTOP STANDARD ZIPSTOP LONG : BARCODE

### SEQUENTIAL NUMBERING AND CUSTOMISATION:

°LASER PRINT

°Sequenced numbering up to 15 digits.

°Bar-code possibility

Customised up to 20 characters on one line

Logos available upon request

°For special orders, logo printing in relief.