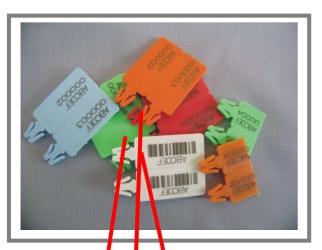

## ZIPSTOP STANDARD ZIPSTOP LONG : BARCODE



### **DESCRIPTION:**

Plastic seal to stop the closure of the security bag

when the head is inserted into the zip, the zip is blocked and to move the zip it is necessary to break the seal.









**ZIPSTOP LONG FOR BARCODE** 



### SEQUENTIAL NUMBERING AND CUSTOMISATION:

°LASER PRINT

°Sequenced numbering up to 15 digits.

°Bar-code possibility

Customised up to 20 characters on one line

Logos available upon request

°For special orders, logo printing in relief.

# AVAILABLE COLOURS FLUORESCENT COLOURS

### **MATERIAL**:

°In accordance with: Restriction of Hazardous Substances (RoHS) listed in the European Directive 2002/EC.

### PACKING:

ZIPSTOP STANDARD :Carton with 5.000 seals

Carton dimensions: 28x21x10 cm

Carton weight: 2,5 kgs

#### **PACKING:**

ZIPSTOP BARCODE :Carton w