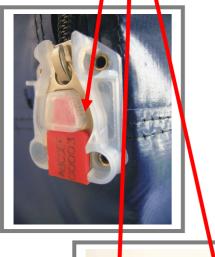

### **DESCRIPTION:**

Plastic seal to stop the closure of the security bag

when the head is inserted into the zip, the zip is blocked and to move the zip it is necessary to break the seal.

**ZIPSTOP LONG FOR BARCODE** 