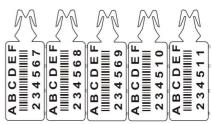

## ZIPSTOP STANDARD ZIPSTOP LONG : BARCODE

### SEQUENTIAL NUMBERING AND CUSTOMISATION:

°LASER PRINT

°Sequenced numbering up to 15 digits.

°Bar-code possibility

Customised up to 20 characters on one line

Logos available upon request

°For special orders, logo printing in relief.