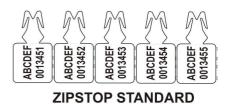

## ZIPSTOP STANDARD ZIPSTOP LONG : BARCODE

### SEQUENTIAL NUMBERING AND CUSTOMISATION:

°LASER PRINT

°Sequenced numbering up to 15 digits.

°Bar-code possibility

Customised up to 20 characters on one line

Logos available upon request

°For special orders, logo printing in relief.

### PACKING:

ZIPSTOP STANDARD :Carton with 5.000 seals

Carton dimensions: 28x21x10 cm

Carton weight: 2,5 kgs