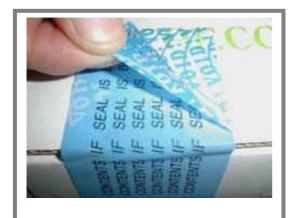

# VOID TAMPER EVIDENT LABEL

## **DESCRIPTION:**

These Void Labels are applicated like any normal label. The carton seams to be closed by a normal label, but removing the label appears a clearly visible multilingual writing that the carton was opened due to its special composition.