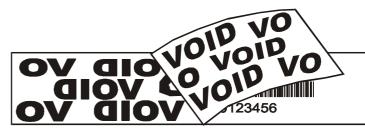

# VOID TAMPER EVIDENT LABEL

## **DESCRIPTION:**

These Void Labels are applicated like any normal label. The carton seams to be closed by a normal label, but removing the label appears a clearly visible multilingual writing that the carton was opened due to its special composition.

### **SEQUENTIAL NUMBERING AND CUSTOMISATION:**

- °INK PRINT
- °Sequenced numbering up to 15 digits.
- °Bar-code possibility
- Logos available upon request