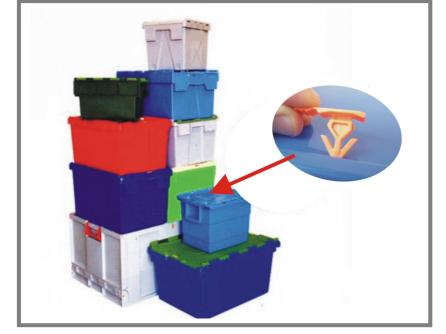

## TOTEBOXSEAL

Security seals for all Industries and Transports – Tampering prevention system

° Key Features - Specially designed locking

mechanism for specific models of tote boxes - Easily sealed.

- Requires no tool for removal.