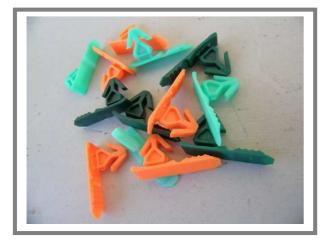

## TOTEBOXSEAL

Security seals for all Industries and Transports – Tampering prevention system

° Key Features - Specially designed locking

mechanism for specific models of tote boxes - Easily sealed.

- Requires no tool for removal.

FLUORESCENT COLOURS PACKING:

Carton with 1.000seals Carton dimensions:15x15x21 cm Carton weight: 1,2 kgs

AVAILABLE COLOURS

SECURITY SEALS FOR ALL INDUSTRIES AND TRANSPORTS – TAMPERING PREVENTION SYSTEMS

LEGHORN s.r.l. 36 Via degli Arrotini - 56121 Livorno - Tuscany - Italy Ph:+39 0586 406376 - Fax:+39 0586 407621 www.leghornseals.com - info@leghornseals.com