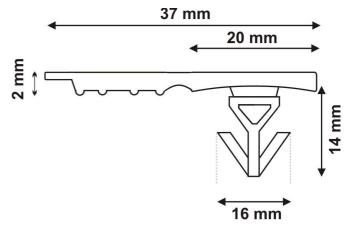

## TOTEBOXSEAL

Security seals for all Industries and Transports – Tampering prevention system

° Key Features - Specially designed locking

mechanism for specific models of tote boxes - Easily sealed.

- Requires no tool for removal.

## **MATERIAL:**

°In accordance with : **Restriction of Hazardous** Substances (RoHS) listed in the European Directive 2002/EC.

**OTHER PRODUCT SIZES** WITH THE SAME **CHARACTERISTICS** ° TOTEBOXSEAL °POSTAL BLOCK A1