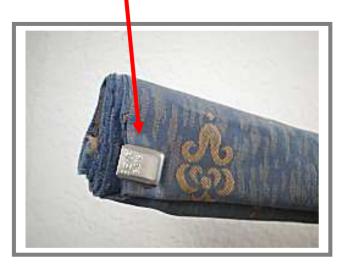

#### HOW TO USE:

°Lift an area of the textile and insert the point of the seal into it. Pinch it closed from the other side.

SIZES: Label : 17x21 mm