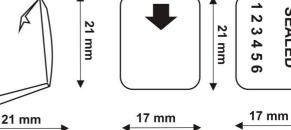

#### HOW TO USE:

°Lift an area of the textile and insert the point of the seal into it. Pinch it closed from the other side.

SIZES: Label : 17x21 mm

#### **SEQUENTIAL NUMBERING AND CUSTOMISATION:**

°METALLIC ENGRAVED °Sequenced numbering up to 6 digits. Customised up to 10 characters on one line Logos available upon request