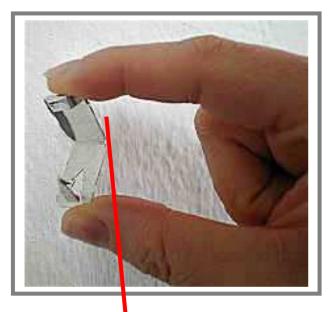

#### **DESCRIPTION:**

23

°Tinplate seal Suitable for textiles.

#### HOW TO USE:

°Lift an area of the textile and insert the point of the seal into it. Pinch it closed from the other side.

SIZES: Label : 17x21 mm