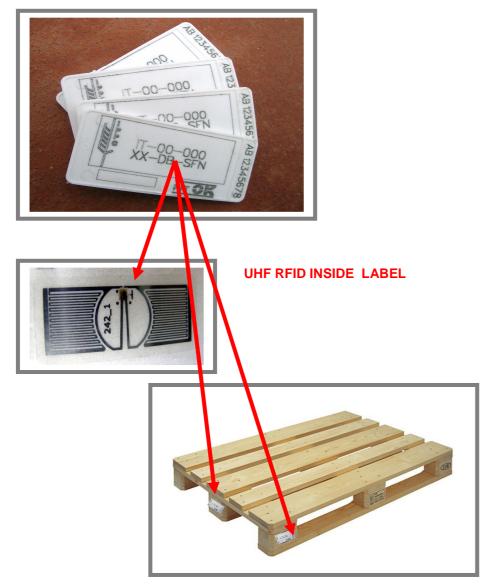

# **RFID PALLET SEAL**

### **DESCRIPTION:**

° The RFID PALLET SEAL is a plastic security seal ideal for wood pallet.

The added RFID, electronic component turns it into a product that can store a lot of information for logistics and traceability purposes.

### MATERIAL:

° In accordance with: Restriction of Hazardous Substances (RoHS) listed in the European Directive 2002/EC.

| RFID PALLET SEAL UHF TECHNICAL SPECIFICATION |                                                  |
|----------------------------------------------|--------------------------------------------------|
| RF protocol                                  | EPC Class 1 Gen2 – ISO/IEC 18000-6C              |
| Integrated Circuit(IC)                       | IMPINJ Monza 3; Read/Write                       |
| Memory                                       | EEPROM                                           |
| Operating Frequency                          | 860 – 960 MHz - UHF Global                       |
| Protection                                   | IP66                                             |
| Operating temp.                              | -20℃ to +80℃                                     |
| Storage temp.                                | -20℃ to +80℃                                     |
| Tag Dimension                                | 60x60 mm                                         |
| Reading distance:                            | Typical reading with handheld reader: 50 - 80 cm |
|                                              | Typical automatic reading with gate large 4 mt   |
| Resistant to harsh factory environment       |                                                  |