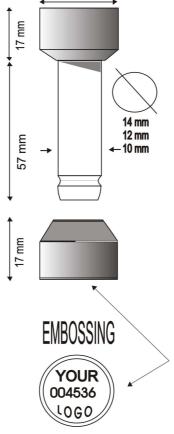

#### **DESCRIPTION:**

- ° Completely metallic and extremely cut-resistant security seal.
- ° Extraordinary! Our railcar seals can be produced with following diameters:
- 14 mm
- 12 mm
- 10 mm
- ° Traction resistant on more than 2.500 kgs

### SIZES:

BOLT:

Diam : 25 mm

PIN

Length: 57 mm Diam: 14 mm or Diam: 12 mm or Diam: 10 mm

On request the Railcarseal can be produced in the desired length..

# SEQUENTIAL NUMBERING AND CUSTOMISATION:

- °Sequenced numbering up to 6 digits.
- °Alphanumeric numbering possible
- Customised up to 20 characters Logos available upon request