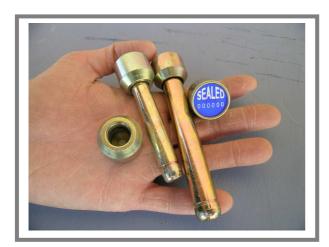

#### **DESCRIPTION:**

- ° Completely metallic and extremely cut-resistant security seal.
- ° Extraordinary! Our railcar seals can be produced with following diameters:
- 14 mm
- 12 mm
- 10 mm
- ° Traction resistant on more than 2.500 kgs

### SIZES:

BOLT:

Diam : 25 mm

PIN

Length: 57 mm Diam: 14 mm or Diam: 12 mm or Diam: 10 mm

On request the Railcarseal can be produced in the desired length..