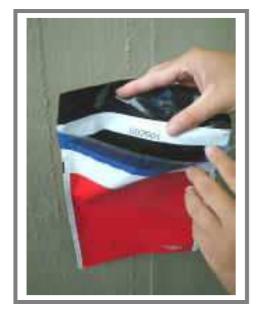

- °Our PAC SAFE PLUS (VOID) envelopes hide their numbering in the inside.
- ° The numbering is guaranteed to be unique and there is no way to modify it.
- ° Maximum security is assured by the closing system: if you try to tear off the closing tape, it will show the **tampering** attempt
- °May be personalized with one or more colors.
- °Width of the envelope: from 6 to 10 micron.

° Once you have torn off the tape, it will not stick and it will be impossible to hide the tampering attempt.

SECURITY SEALS FOR ALL INDUSTRIES AND TRANSPORTS - TAMPERING PREVENTION SYSTEMS