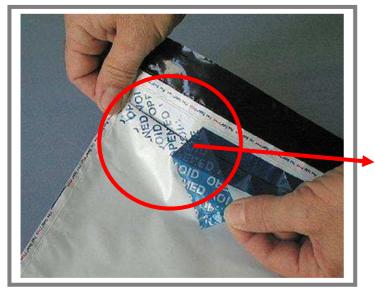

° Once you have torn off the tape, it will not stick and it will be impossible to hide the tampering attempt.

SECURITY SEALS FOR ALL INDUSTRIES AND TRANSPORTS - TAMPERING PREVENTION SYSTEMS