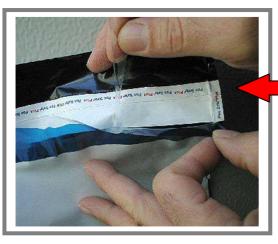

NOTE: in order to activate the security tape, you must tear off the transparent protection.