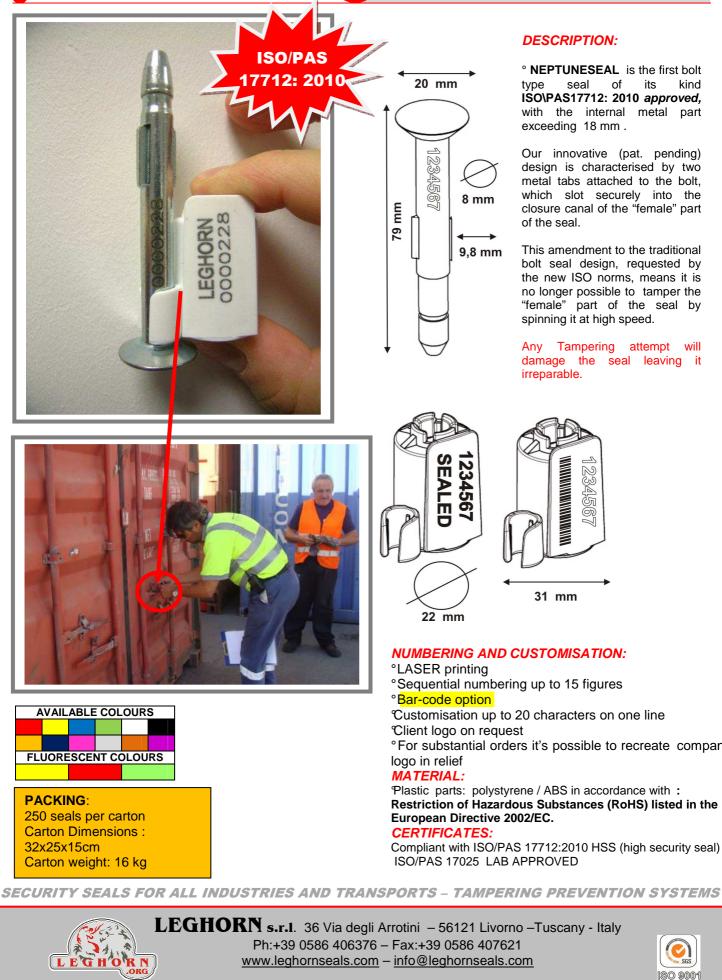

## **NEPTUNESEAL**

pat. pending

## **DESCRIPTION:**

° NEPTUNESEAL is the first bolt of seal its kind ISO\PAS17712: 2010 approved, with the internal metal part exceeding 18 mm.

Our innovative (pat. pending) design is characterised by two metal tabs attached to the bolt, which slot securely into the closure canal of the "female" part

This amendment to the traditional bolt seal design, requested by the new ISO norms, means it is no longer possible to tamper the "female" part of the seal by spinning it at high speed.

Any Tampering attempt will damage the seal leaving it

## NUMBERING AND CUSTOMISATION:

°Sequential numbering up to 15 figures

Customisation up to 20 characters on one line

°For substantial orders it's possible to recreate company

Plastic parts: polystyrene / ABS in accordance with : Restriction of Hazardous Substances (RoHS) listed in the

Compliant with ISO/PAS 17712:2010 HSS (high security seal)