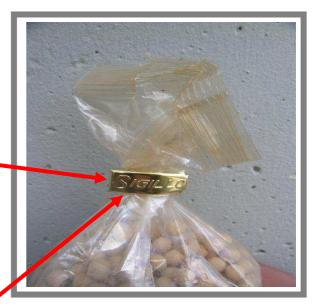

### **DESCRIPTION:**

These seals can be used to identify and guarantee the quality control of individual packs. They are easily applied and sealed by hand.

### **CUSTOMISATION:**

°The seal can be printed in relief with the wordin g "Sigillo di sicurezza" security seal, company/factory logo, the CEE mark or other relevant information.

34x8 mm