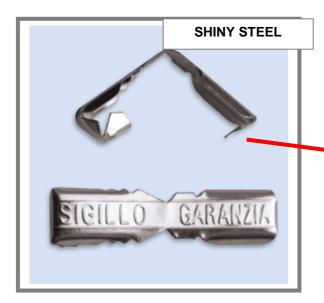

# BRASS PLATED STEEL

### **DESCRIPTION:**

These seals can be used to identify and guarantee the quality control of individual packs. They are easily applied and sealed by hand.

### **DIMENSIONS:**

Width:10 mm Length: 55 (open) Length: 27 (closed)

### **CUSTOMISATION:**

°The seal can be printed in relief with the wordin g "Sigillo di sicurezza" security seal, company/factory logo, the CEE mark or other relevant information.

34x8 mm

### MATERIAL:

- °shiny galvanised steel
- °brass plated steel