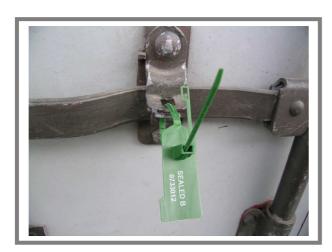

#### **DESCRIPTION:**

Observe a constraint of the constraint of the

Side tear-off strip means the seal can be removed without having to use any tools.