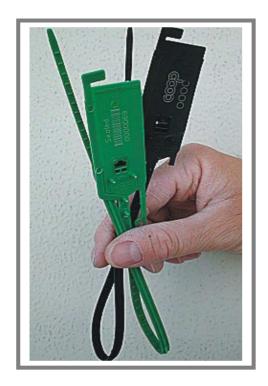

#### **DESCRIPTION:**

Observe a constraint of the constraint of the

Side tear-off strip means the seal can be removed without having to use any tools.