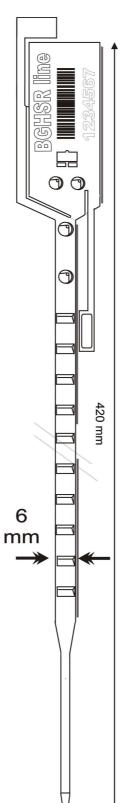

# LONGSEAL 420 TEAR-OFF







## PACKING:

Carton with 1000 seals divided into strips 10 pieces

Carton dimensions: 56x46x24 cm

Carton weight: 5,5 kgs



#### **DESCRIPTION:**

Observe a constraint of the constraint of the

Side tear-off strip means the seal can be removed without having to use any tools.

#### SIZES:

°Width: 6 mm Length: 420 mm

# SEQUENTIAL NUMBERING AND CUSTOMISATION:

°LASER PRINT

° Sequenced numbering up to 15 digits.

°Bar-code possibility
°Customised up to 20
characters on one line
Logos available upon request
° For special orders, logo
printing in relief.

## MATERIAL:

°In accordance with:
Restriction of Hazardous
Substances (RoHS) listed in
the European Directive
2002/EC.

### OTHER PRODUCT SIZES WITH THE SAME CHARACTERISTICS

° LONGSEAL 420 tear-off

Width: 6 mm Length: 420 mm

° SIMPLESEAL 294 tear-off

Width: 6 mm Length: 294 mm

° BAGSEAL 420 no tear-off

Width: 6 mm Length: 420 mm

° EASYTIGTH 294 no tear