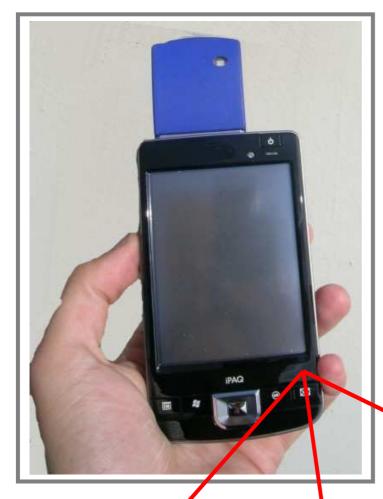

## **DESCRIPTION:**

- ° HF Reader suitable for logistic applications, security, document identification management and hospitals.
- ° This solution allows any PDA to be transformed into a powerful ultra compact portable RFID reader which is light, user-friendly and extremely reasonably priced.
- HF 13,56 MHz
- Portable Reader/writer RFID 13.56 MH created with hand held touch screen PDA equipped with Compact Flash Type 2 slot and RFID card direct plug-in.
- Allows efficient reader/writer on passive transponders compatible with a variety of standard communication protocol MIFARE ®,ISO14443A, ISO14443B, ISO 15693, ISO 18000
- The aerial is completely incorporated in the module; CF cards should be inserted into the slot and via an adaptor in the PCMCIA Slot.
- Wireless Communication WLAN 802.11b/g or Bluetooth
- PDA operating system Windows Mobile® 6 Classic
- Maximum indicative reading distance 10 cm