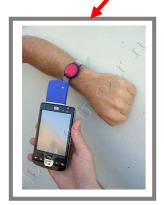

## **DESCRIPTION:**

- ° HF Reader suitable for logistic applications, security, document identification management and hospitals.
- ° This solution allows any PDA to be transformed into a powerful ultra compact portable RFID reader which is light, user-friendly and extremely reasonably priced.
- HF 13,56 MHz
- Portable Reader/writer RFID 13.56 MH created with hand held touch screen PDA equipped with Compact Flash Type 2 slot and RFID card direct plug-in.
- Allows efficient reader/writer on passive transponders compatible with a variety of standard communication protocol MIFARE ®,ISO14443A, ISO14443B, ISO 15693, ISO 18000
- The aerial is completely incorporated in the module; CF cards should be inserted into the slot and via an adaptor in the PCMCIA Slot.
- Wireless Communication WLAN 802.11b/g or Bluetooth
- PDA operating system Windows Mobile® 6 Classic
- Maximum indicative reading distance 10 cm

**Maximum indicative** 

reading distance

SECURITY SEALS FOR ALL INDUSTRIES AND TRANSPORTS - TAMPERING PREVENTION SYSTEMS