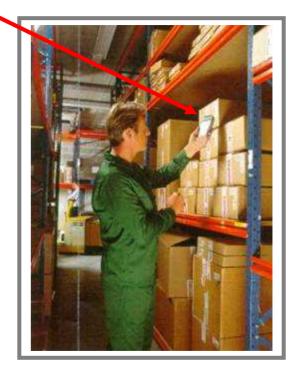

## **DESCRIPTION:**

- ° HF Reader suitable for logistic applications, security, document identification management and hospitals.
- ° This solution allows any PDA to be transformed into a powerful ultra compact portable RFID reader which is light, user-friendly and extremely reasonably priced.
- HF 13,56 MHz
- Portable Reader/writer RFID 13.56 MH created with hand held touch screen PDA equipped with Compact Flash Type 2 slot and RFID card direct plug-in.
- Allows efficient reader/writer on passive transponders compatible with a variety of standard communication protocol MIFARE ®,ISO14443A, ISO14443B, ISO 15693, ISO 18000
- The aerial is completely incorporated in the module; CF cards should be inserted into the slot and via an adaptor in the PCMCIA Slot.
- Wireless Communication WLAN 802.11b/g or Bluetooth
- PDA operating system Windows Mobile® 6 Classic
- Maximum indicative reading distance 10 cm