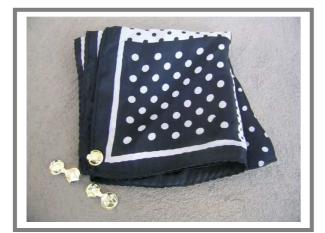

#### **DESCRIPTION:**

Seals for clothing accessories: such as scarves, handkerchiefs, and ties.