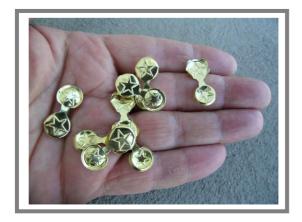

#### **MATERIAL**:

°Shiny brass plated steel

#### SIMILAR PRODUCTS AVAILABLE:

- °SNAP SEAL STANDARD
- °SNAP SEAL LITHO