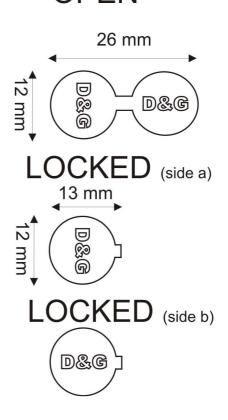

#### **DIMENSIONS:**

°Diameter : 12 mm °Length : 26 mm (open) °Length : 13 mm (closed)

# **OPEN**

SECURITY SEALS FOR ALL INDUSTRIES AND TRANSPORTS - TAMPERING PREVENTION SYSTEMS