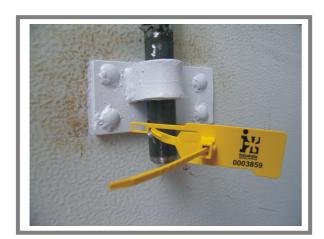

### **DESCRIPTION:**

Observe a constraint of the constraint of the

# SEQUENTIAL NUMBERING AND CUSTOMISATION:

- ° INK TRANSFER PRINT
- ° Sequenced numbering up to 15 digits.
- °Bar-code possibility
  °Customised up to 20 characters on one line
  Logos available upon request
  ° For special orders, logo printing in relief.