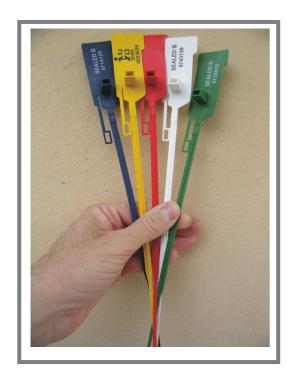

### **DESCRIPTION:**

Observe a constraint of the constraint of the

### SIZES:

°Width: 6 mm Length: 294,5 mm