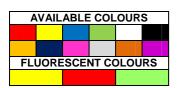

# SEQUENTIAL NUMBERING AND CUSTOMISATION:

- ° INK TRANSFER PRINT
- ° Sequenced numbering up to 15 digits.
- °Bar-code possibility
  °Customised up to 20 characters on one line
  Logos available upon request
  ° For special orders, logo printing in relief.