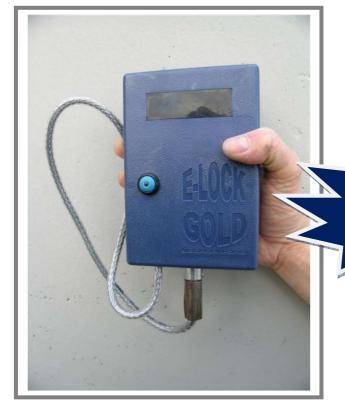

## **GSM/GPS** Technology for strategic access monitoring

**E-LOCK GOLD** is an electronic SELF POWERED system which can monitor all kinds of access points. In the event that an attempt is made to gain unauthorised access, it sends

## THE DEVICE CAN BE MOUNTED EITHER BY SCREWING IT IN PLACE OR SECURING IT WITH A MAGNETIC PLATE

SECURITY SEALS FOR ALL INDUSTRIES AND TRANSPORTS - TAMPERING PREVENTION SYSTEMS

## E-LOCK GOLD GSM/GPS: Ideal for mobile applications.

IN THE EVENT OF OPENING AN SMS ALERT IS SENT TO YOUR MOBILE OR PC

SECURITY SEALS FOR ALL INDUSTRIES AND TRANSPORTS - TAMPERING PREVENTION SYSTEMS