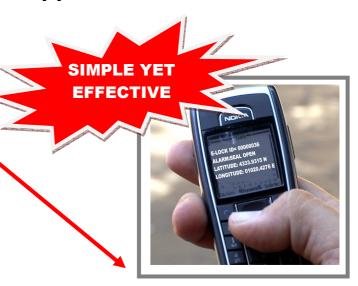

## **TECHNICAL SPECIFICATION AND MAIN FUNCTIONS**

| 1 | E-LOCK GOLD can be easily deactivated by making a call from your mobile phone . If the number is stored in the MEMORY LIST the E-LOCK GOLD will not send an |
|---|-------------------------------------------------------------------------------------------------------------------------------------------------------------|
|   | alarm.                                                                                                                                                      |
| 2 | <b>E-LOCK GOLD</b> is guaranteed to last fully charged for long periods of time without                                                                     |
|   | the necessity of having to change the battery or recharge it (a life cycle of 1,450                                                                         |
|   | operations).                                                                                                                                                |
| 3 | E-LOCK GOLD can function at temperatures from -40° to + 85° C                                                                                               |
| 4 | <b>E-LOCK GOLD</b> has an internal memory to store information up to 100 characters.                                                                        |
|   | The security of the data stored is guarenteed with a password                                                                                               |
| 5 | E-LOCK GOLD is a strategic system. It is simple and effective and can advise you                                                                            |
|   | in real time of the state of almost any access point.                                                                                                       |
| 6 | E-LOCK GOLD In the event of the security cable being cut the device sends an                                                                                |
|   | alert (ANTI CUTTING FUNCTION).                                                                                                                              |
| 7 | <b>E-LOCK GOLD</b> is able to transmit its global positioning at any time (Latitude                                                                         |
|   | - Longitude)                                                                                                                                                |
| 8 | E-LOCK GOLD doesn't require any assistance or maintenance.                                                                                                  |
| 9 | E-LOCK GOLD advises you if the battery is dead.                                                                                                             |

## E-LOCK GOLD GSM/GPS: Ideal for mobile applications.

IN THE EVENT OF OPENING AN SMS ALERT IS SENT TO YOUR MOBILE OR PC

SECURITY SEALS FOR ALL INDUSTRIES AND TRANSPORTS - TAMPERING PREVENTION SYSTEMS