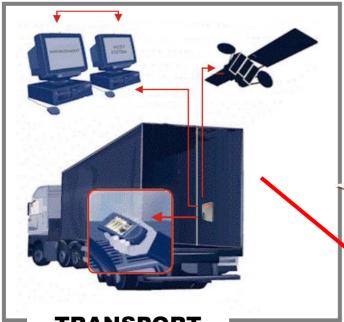

## E-LOCK GOLD GSM/GPS: Ideal for mobile applications.

IN THE EVENT OF OPENING AN SMS ALERT IS SENT TO YOUR MOBILE OR PC

SECURITY SEALS FOR ALL INDUSTRIES AND TRANSPORTS - TAMPERING PREVENTION SYSTEMS