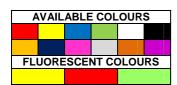

# SEQUENTIAL NUMBERING AND CUSTOMISATION:

- ° INK TRANSFER PRINT
- ° Sequenced numbering up to 15 digits.
- °Bar-code possibility
  °Customised up to 20 characters on one line
  Logos available upon request
  ° For special orders, logo printing in relief.