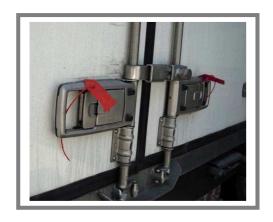

## PACKING:

Carton with 1000 seals NOT IN STRIP Carton dimensions: 56x46x24 cm Carton weight: 5 kgs



### **DESCRIPTION:**

Observe a constraint of the constraint of the

#### SIZES:

°Width: 6 mm Length: 420 mm

# SEQUENTIAL NUMBERING AND CUSTOMISATION:

- ° INK TRANSFER PRINT
- ° Sequenced numbering up to 15 digits.
- °Bar-code possibility
  °Customised up to 20 characters on one line
  Logos available upon request
  ° For special orders, logo printing in relief.

### **MATERIAL**:

°In accordance with:
Restriction of Hazardous
Substances (RoHS) listed in
the European Directive
2002/EC.

### OTHER PRODUCT SIZES WITH THE SAME CHARACTERISTICS

° EASYTIGTH 294 no tear-off Width : 6 mm

Length: 294 mm

\* BAGSEAL 420 no tear-off
Width: 6 mm

Width: 6 mm Length: 420 mm

° LONGSEAL 420 t