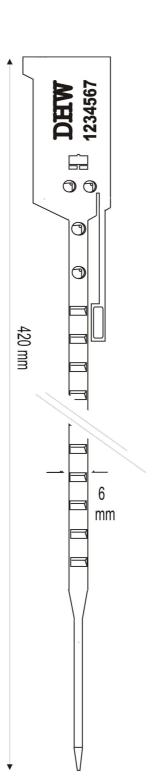

#### SIZES:

°Width: 6 mm Length: 420 mm

# SEQUENTIAL NUMBERING AND CUSTOMISATION:

- ° INK TRANSFER PRINT
- ° Sequenced numbering up to 15 digits.
- °Bar-code possibility
  °Customised up to 20 characters on one line
  Logos available upon request
  ° For special orders, logo printing in relief.