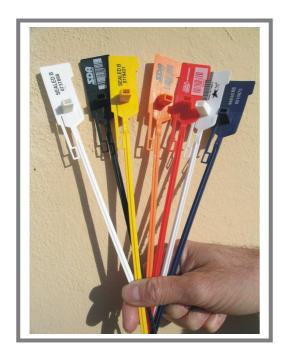

## PACKING:

Carton with 1000 seals NOT IN STRIP Carton dimensions: 56x46x24 cm Carton weight: 5 kgs



### **DESCRIPTION:**

Observe a constraint of the constraint of the

#### SIZES:

°Width: 6 mm Length: 420 mm

# SEQUENTIAL NUMBERING AND CUSTOMISATION:

- ° INK TRANSFER PRINT
- ° Sequenced numbering up to 15 digits.
- °Bar-code possibility
  °Customised up to 20 characters on one line
  Logos available upon request
  ° For special orders, logo printing in relief.

### **MATERIAL**:

°In accordance with:
Restriction of Hazardous
Substances (RoHS) listed in
the European Directive
2002/EC.

### OTHER PRODUCT SIZES WITH THE SAME CHARACTERISTICS

° EASYTIGTH 294 no tear-off Width : 6 mm

Length: 294 mm

\* BAGSEAL 420 no tear-off
Width: 6 mm

Width: 6 mm Length: 420 mm

° LONGSEAL 420