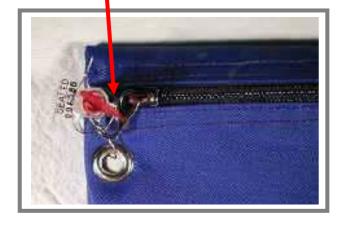

## **DESCRIPTION:**

- ° Security bag with envelope's shape.
- °Zip with anti tampering puller.
- ° Once closed the zip, you must FASTEN the cursor on the metallic ring, with a progressively numbered security seal By this way You will also stop the puller.
- Paris bag has a transparent pocket where you can put additional papers

## **ADDITIONAL INFO:**

- "PARIS" bag can be closed with a variety of bag security seals like: "TWISTSEAL(in the photo)
- $^\circ BAGSEAL$
- °LONSEAL
- °JUPITERSEAL
- °TITANSEAL

Also with RFID SECURITY SEAL like: °RFID TITANSEAL

°All the security seals are a consequentially numbered security seals

BAR CODE is also available

°The only way to open the sac is to break the security seal.