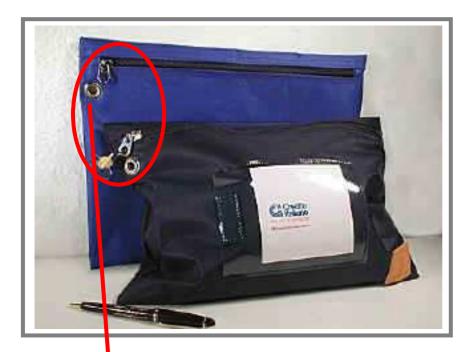

## **DESCRIPTION:**

- ° Security bag with envelope's shape.
- °Zip with anti tampering puller.
- ° Once closed the zip, you must FASTEN the cursor on the metallic ring, with a progressively numbered security seal By this way You will also stop the puller.
- Paris bag has a transparent pocket where you can put additional papers

## **ADDITIONAL INFO:**

- "PARIS" bag can be closed with a variety of bag security seals like: "TWISTSEAL(in the photo)
- $^\circ BAGSEAL$
- °LONSEAL
- °JUPITERSEAL
- °TITANSEAL

Also with RFID SECURITY SEAL like: °RFID TITANSEAL