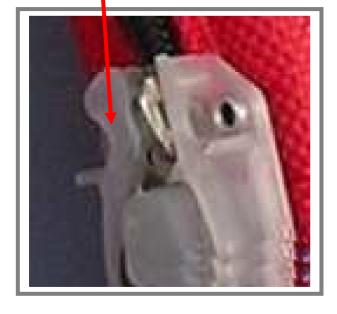

# **ADDITIONAL INFO:**

 $^{\circ}$  "OSLO " ballot box can be closed with a bag security seal called <code>ZIPSTOP</code> .

This is a plastic seal to stop the closure of the security bag when the head is inserted into the zip, the zip is blocked and to move the zip it is necessary to break the seal.

°"ZIPSTOP" is a consequentially numbered security seal.

°BAR CODE is Also available

°The only way to open the bag is to break the security seal.

SECURITY SEALS FOR ALL INDUSTRIES AND TRANSPORTS - TAMPERING PREVENTION SYSTEMS