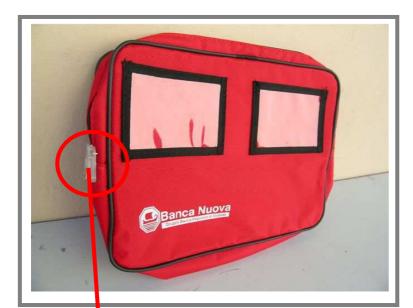

### **DESCRIPTION:**

°This bag is designed for a variety of uses. It is perfect for any association, business or banking needs.

° "OSLO" is designed with an outside access transparent window and inside access transparent window.

can be closed with a specific security seals