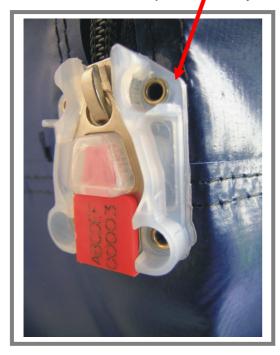

## **ADDITIONAL INFO:**

"MILAN" ballot box can be closed with a bag security seal called ZIPSTOP.

This is a plastic seal to stop the closure of the security bag when the head is inserted into the zip, the zip is blocked and to move the zip it is necessary to break the seal.

°"ZIPSTOP" is a consequentially numbered security seal.

°BAR CODE is Also available

°The only way to open the bag is to break the security seal.

SECURITY SEALS FOR ALL INDUSTRIES AND TRANSPORTS - TAMPERING PREVENTION SYSTEMS