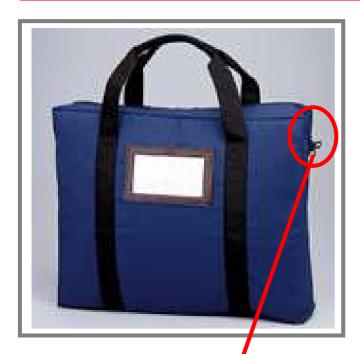

### **DESCRIPTION:**

°Large capacity security bag.

This bag is designed for a variety of uses. It is perfect for any association, business or banking needs.

°Handle made with a large and resistant wrap.

"MILAN" is with white or black webbed handles and supports heavy weights.

"MILAN" is designed with an outside access transparent window

#### SIZES:

Art. Milan 5: Cm 35x 5x30h Art. Milan 10: Cm 35x10x30h

Standard dimensions of "MILAN" Security bag can be modified on customer's request.