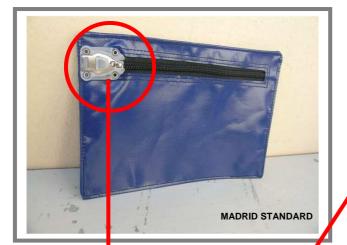

## **ADDITIONAL INFO:**

 $^{\circ}$  "LONDON " bag can be closed with a bag security seal called <code>ZIPSTOP</code> .

This is a plastic seal to stop the closure of the security bag when the head is inserted into the zip, the zip is blocked and to move the zip it is necessary to break the seal.

°"ZIPSTOP" is a consequentially numbered security seal.

°BAR CODE is Also available

°The only way to open the bag is to break the secu rity seal.

can be closed

ed with a specific

security seals