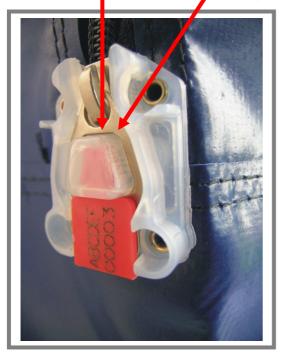

## **ADDITIONAL INFO:**

 $^{\circ}$  "LONDON " bag can be closed with a bag security seal called <code>ZIPSTOP</code> .

This is a plastic seal to stop the closure of the security bag when the head is inserted into the zip, the zip is blocked and to move the zip it is necessary to break the seal.

°"ZIPSTOP" is a consequentially numbered security seal.

°BAR CODE is Also available

°The only way to open the bag is to break the secu rity seal.

can be closed

ed with a specific

security seals