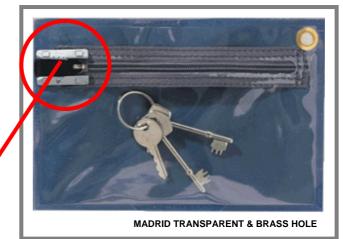

# **DESCRIPTION:**

°This bag is designed for:

- night deposit money
- night deposit key (Transparent)
- other necessities