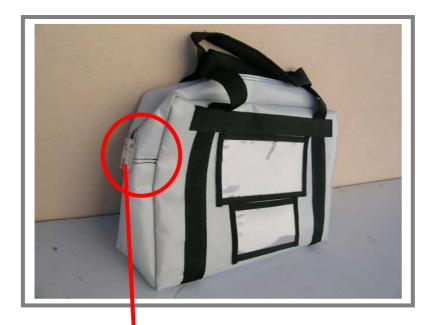

### **DESCRIPTION:**

°Large capacity security bag.

This bag is designed for a variety of uses. It is perfect for any association, business or banking needs.

- °Handle made with a large and resistant wrap.
- "LONDON" is with white or black webbed handles and supports heavy weights.
- "LONDON" is designed with an outside access transparent window and inside access transparent window.

## **ADDITIONAL INFO:**

 "LONDON" bag can be closed with a bag security seal called ZIPSTOP.
This is a plastic seal to stop the closure of the

security bag when the head is inserted into the zip, the zip is blocked and to move the zip it is necessary to break the seal.

can be closed with a specific security seals