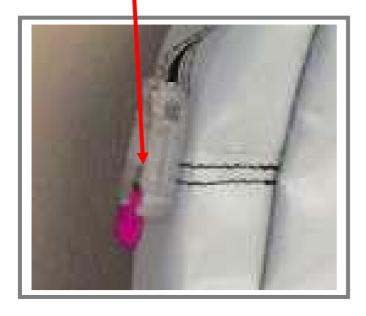

## **ADDITIONAL INFO:**

 "LONDON" bag can be closed with a bag security seal called ZIPSTOP.
This is a plastic seal to stop the closure of the

security bag when the head is inserted into the zip, the zip is blocked and to move the zip it is necessary to break the seal.

can be closed with a specific security seals

°"ZIPSTOP" is a consequentially numbered security seal.

°BAR CODE is Also available

°The only way to open the bag is to break the security seal.

SECURITY SEALS FOR ALL INDUSTRIES AND TRANSPORTS – TAMPERING PREVENTION SYSTEMS