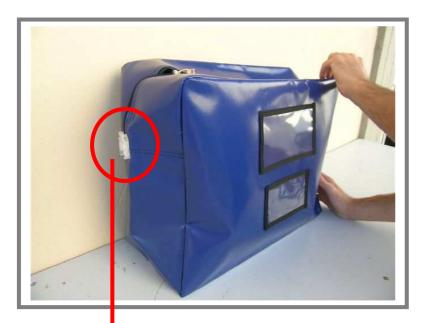

#### **DESCRIPTION:**

°Large capacity security bag. This bag is designed for a variety of uses. It is perfect for any association, business or banking needs.

""HAMBURG" is designed with two outside access transparent window and inside access transparent window.

# **ADDITIONAL INFO:**

° "HAMBURG" bag can be closed with a bag security seal called **ZIPSTOP**.

This is a plastic seal to stop the closure of the security bag when the head is inserted into the zip, the zip is blocked and to move the zip it is necessary to break the seal.