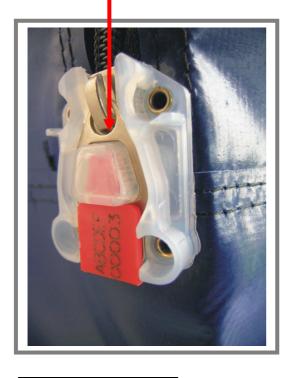

# **ADDITIONAL INFO:**

° "HAMBURG" bag can be closed with a bag security seal called **ZIPSTOP**.

This is a plastic seal to stop the closure of the security bag when the head is inserted into the zip, the zip is blocked and to move the zip it is necessary to break the seal.

°"ZIPSTOP" is a consequentially numbered security seal.

°BAR CODE is Also available

°The only way to open the bag is to break the security seal.

SECURITY SEALS FOR ALL INDUSTRIES AND TRANSPORTS - TAMPERING PREVENTION SYSTEMS