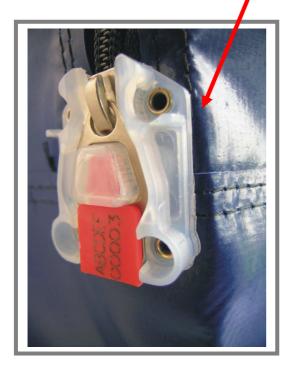

can be closed with a specific security

#### **ADDITIONAL INFO:**

° "DUBLIN" bag can be closed with a bag security seal called **ZIPSTOP**.

This is a plastic seal to stop the closure of the security bag when the head is inserted into the zip, the zip is blocked and to move the zip it is necessary to break the seal.

°"ZIPSTOP" is a consequentially numbered security seal.

## °BAR CODE is Also available

°The only way to open the bag is to break the security seal.

SECURITY SEALS FOR ALL INDUSTRIES AND TRANSPORTS - TAMPERING PREVENTION SYSTEMS