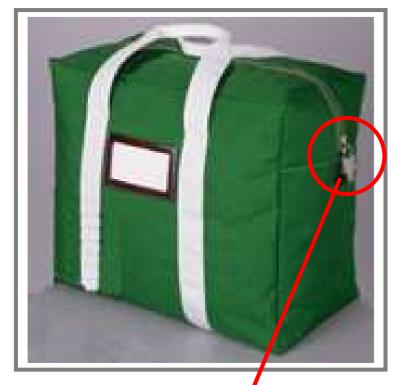

#### **DESCRIPTION:**

°Large capacity security bag.

This bag is designed for a variety of uses. It is perfect for any association, business or banking needs.

°Handle made with a large and resistant wrap.

**"DUBLIN"** is with white or black webbed handles and supports heavy weights.

"DUBLIN" is designed with an outside access transparent window

## SIZES:

Standard dimensions:

Art:**Dublin 10** Cm: 44x10x30h Art:**Dublin 15** Cm: 44x15x30h Art:**Dublin 20** Cm: 44x20x30h

Standard dimensions of "DUBLIN" bag can be modified on customer's request.