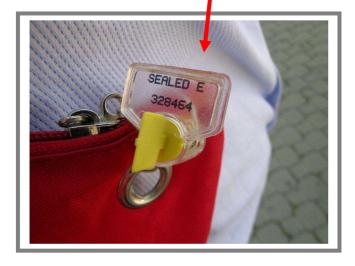

can be closed with a variety of

bag security seals

# **ADDITIONAL INFO:**

 "CANNES" bag can be closed with a variety of bag security seals like:
TWISTSEAL(in the photo)

°BAGSEAL

°LONSEAL

°JUPITERSEAL

°TITANSEAL

Also with RFID SECURITY SEAL like:

°RFID TITANSEAL

°The only way to open the sac is to break the security seal.

SECURITY SEALS FOR ALL INDUSTRIES AND TRANSPORTS - TAMPERING PREVENTION SYSTEMS