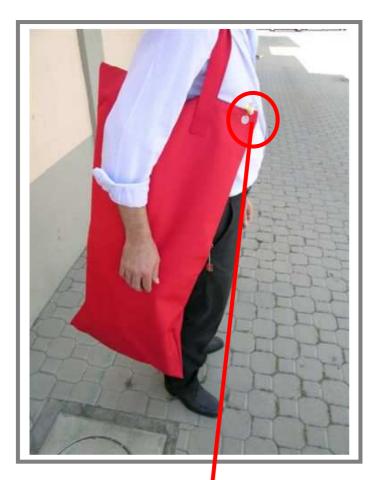

can be closed with a variety of

bag security seals

# **ADDITIONAL INFO:**

 "CANNES" bag can be closed with a variety of bag security seals like:
TWISTSEAL(in the photo)

°BAGSEAL

°LONSEAL

°JUPITERSEAL

°TITANSEAL

Also with RFID SECURITY SEAL like:

°RFID TITANSEAL

°The only way to open the sac is to break the security seal.

SECURITY SEALS FOR ALL INDUSTRIES AND TRANSPORTS - TAMPERING PREVENTION SYSTEMS