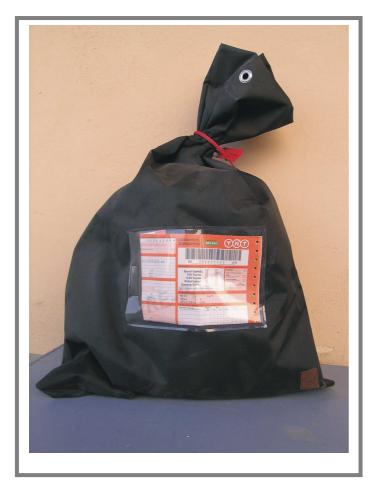

## **DESCRIPTION:**

"BERLIN " is a shipping bag. Economical bag for coin transport. It is designed with an outside window. "BERLIN " shipping bag supports heavy weights.

### SIZES:

Standard Dimensions: Cm 30x47,5 (12"w x 19"h) Cm 22,5x44 (9"w x 17-1/2" h) Cm 25x45 (10"w x 18" h) ° Standard dimensions of **"BERLIN"** sacs can be modified on customer's request.

### **MATERIAL:**

° Nylon 840 ° Nylon 210