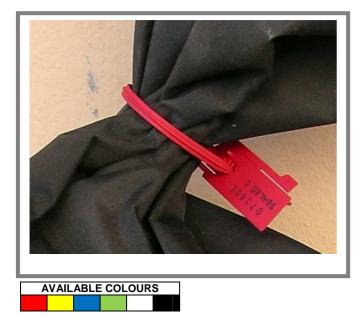

can be closed with a variety of bag security seals

### **ADDITIONAL INFO:**

BERLIN sac can be closed with a variety of bag security seals like:
BAGSEAL (in the photo)
LONSEAL
JUPITERSEAL
TITANSEAL
Also with RFID SECURITY SEAL like:
RFID TITANSEAL

°The only way to open the sac is to break the security seal.