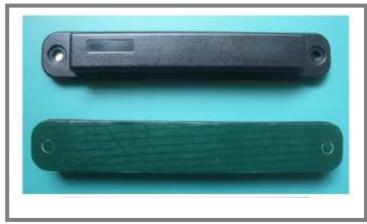

It can also hold any revisions or further testing as in accordance with the ACEP requirements for international shipping containers.

| TECHNICAL DETAILS     |                                         |
|-----------------------|-----------------------------------------|
| ITEM                  | Metal Tag                               |
| CODE                  | EPR UHF TS10                            |
| CHIP TYPE             | Alien HIGGS-3                           |
| USER MEMORY           | 512 bit                                 |
| SIZE                  | 135x22x12 mm                            |
| PROTOCOL              | 18000-6C                                |
| FREQUENCY             | 860-960 MHz EPC Global                  |
| MATERIAL              | ABS                                     |
| OPERATION TEMPERATURE | -35℃ / +120℃                            |
| PROTECTION            | IP65                                    |
| USAGE TIMES           | 100.000 times                           |
| READING RANGE         | 0 / 6 mt (depending from reader)        |
| INSTALLATION          | Screw fixing ,adhesive on backside      |
| RESISTANCE            | Industrial harsh environment            |
| ANTI METAL            | Special design for directly attached on |
|                       | plane metal surface                     |