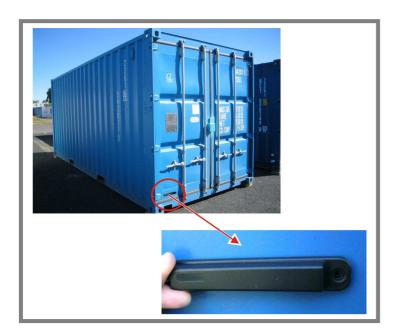

## CONTAINER RFID METAL TAG UHF TS10

Every **RFID TAG** product has its own unique numbering which can be assigned to an asset.

The **UHF RFID Metal Tag TS 10** can be used to manage the certification and approval data of new containers and those in service, as required by international standards, safety regulations and customer needs

**RFID METAL TAG UHF TS 10** can store information on the container's approval by the in accordance with the CSC.

It can be used as a back up to the ACEP tag which identifies all the technical specification of the container including when it was commissioned, who manufactured it, details on the maximum load it can carry and the load it can support.