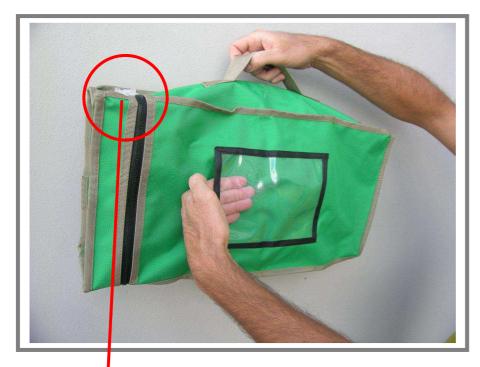

## **DESCRIPTION:**

- ° Security bag with two handles on the upper and lower side.
- ° Opening from the upper side Transparent window accessible from the bag exterior, can be used to quickly check and identify documents.
- ° Sturdy zip closure with the possibility to use ZIPSTOP seal and holder.

°The SEVILLE bag can be fitted with RFID seals/ labels.