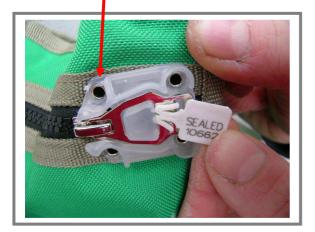

## **DESCRIPTION:**

- ° Security bag with two handles on the upper and lower side.
- ° Opening from the upper side Transparent window accessible from the bag exterior, can be used to quickly check and identify documents.
- ° Sturdy zip closure with the possibility to use ZIPSTOP seal and holder.

°The SEVILLE bag can be fitted with RFID seals/ labels.